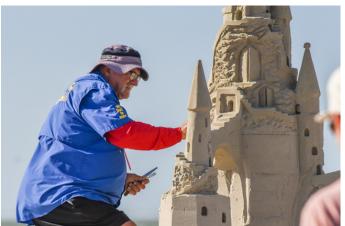

# SCULPTING COASTAL MEMORIES

Texas SandFest, which began in 1997 as a small local competition, has grown into an internationally recognized 3-day family event that draws sculptors and tens of thousands of visitors from around the world to Port Aransas each year.

## 2022 SANDFEST BY THE NUMBERS

135,000 + WEBSITE VISITS

36,000 + FACEBOOK FOLLOWERS

> 10,000+ TONS OF SAND

75 UNIQUE VENDORS 459,000 + TOTAL ATTENDEES

2,300 + INSTAGRAM FOLLOWERS

10 LIVE MUSIC PERFORMANCES