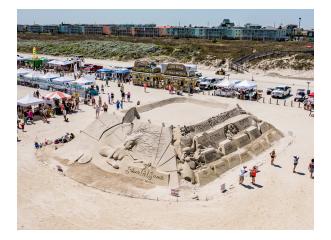

# SCULPTING COASTAL MEMORIES

Texas SandFest, which began in 1997 as a small local competition, has grown into an internationally recognized 3-day family event that draws sculptors and tens of thousands of visitors from around the world to Port Aransas each year.