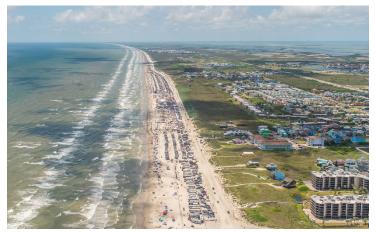

# SCULPTING COASTAL MEMORIES

Texas SandFest, which began in 1997 as a small local competition, has grown into an internationally recognized 3-day family event that draws sculptors and tens of thousands of visitors from around the world to Port Aransas each year.