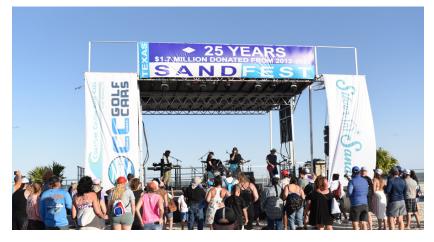

# SCULPTING COASTAL MEMORIES

Texas SandFest, which began in 1997 as a small local competition, has grown into an internationally recognized 3-day family event that draws sculptors and tens of thousands of visitors from around the world to Port Aransas each year.

### IN 2022, TEXAS SANDFEST DONATED **\$305,000** TO LOCAL NONPROFIT ORGANIZATIONS, WITH **\$125,000** GOING TO PAISD FOR SCHOLARSHIPS.

### IN TOTAL FROM 2012-2022, TEXAS SANDFEST HAS RAISED \$2,050,750 FOR LOCAL SCHOLARSHIPS AND CHARITIES.