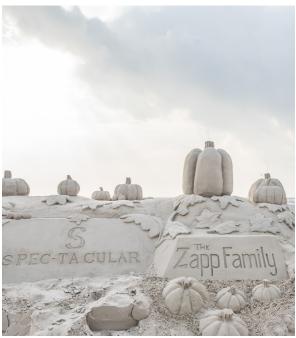

# SCULPTING COASTAL MEMORIES

Texas SandFest, which began in 1997 as a small local competition, has grown into an internationally recognized 3-day family event that draws sculptors and tens of thousands of visitors from around the world to Port Aransas each year.